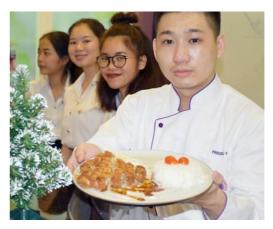

Ms. Nakaporn Ketgomut, a lecturer of Restaurant Business Major in Hotel Management Program has organized practical learning class in HIR2304 Basic Technique for Commercial Cookery for second year students.

Ms. Nakaporn Ketgomut, a lecturer of Restaurant Business Major in Hotel Management Program has organized practical learning class in HIR2304 Basic Technique for Commercial Cookery for second year students. They were assigned to run restaurant business at Bistro simulation room. The students had well-performed by creating several of Japanese food sets menu such as Tonkatsu set and beverages.