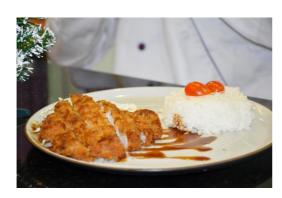

Ms. Nakaporn Ketgomut, a lecturer of Restaurant Business Major in Hotel Management Program has organized practical learning class in HIR2304 Basic Technique for Commercial Cookery for second year students. They were assigned to run restaurant business at Bistro simulation room. The students had well-performed by creating several of Japanese food sets menu such as Tonkatsu set and beverages.